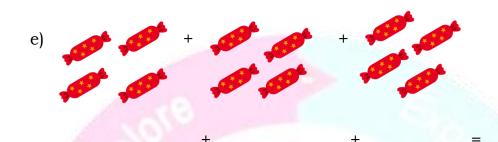

## 1. $\triangle \triangle \land \triangle \land \land \land \land \land$

- a) How many groups of triangles are there?
- b) How many triangles are there in each group?
- c) Find the total number of triangles.
- 2. Write the addition sentence.