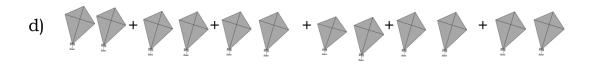

## 1. $\triangle \triangle \land \triangle \land \land \land \land \land$

- a) How many groups of triangles are there?
- b) How many triangles are there in each group?
- c) Find the total number of triangles.
- 2. Write the addition sentence.