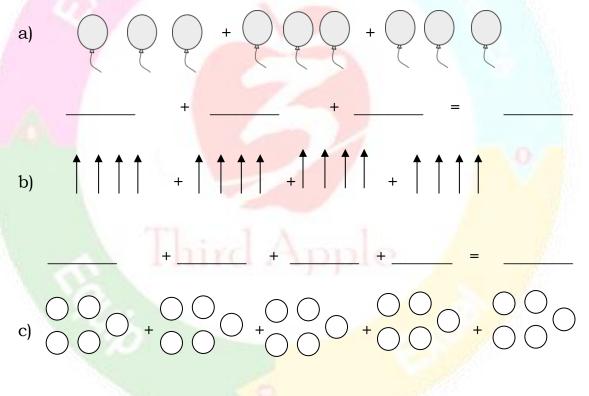

## 1. $\triangle \triangle \land \triangle \land \land \land \land \land$

- a) How many groups of triangles are there?
- b) How many triangles are there in each group?
- c) Find the total number of triangles.
- 2. Write the addition sentence.