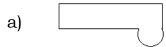

ce [ ] e) sphere

| 2     | Fill. | in | the   | h | lanks.  |  |
|-------|-------|----|-------|---|---------|--|
| . ) . |       |    | 1111. |   | iaiins. |  |

- a) \_\_\_\_\_ have only one curved face.
- b) \_\_\_\_\_ have one circular face and one flat face.
- c) Cuboid has \_\_\_\_\_\_ edges.
- d) \_\_\_\_\_ has 6 square faces.
- e) Cuboid has \_\_\_\_\_ square faces and \_\_\_\_\_ rectangular faces.
- f) Cube has \_\_\_\_\_ edges.
- g) \_\_\_\_\_ has no corners.
- h) \_\_\_\_\_ has two circular faces.
- i) \_\_\_\_\_ and \_\_\_\_ have one curved face.
- j) Fridge is the example of \_\_\_\_\_ shape.
- k) Ice cube is the example of \_\_\_\_\_ shape.
- *l*) Tube light is the example of \_\_\_\_\_ shape.



## HOTS:

1. "I am made up of a rectangle and a semicircle. Which shape am I"?