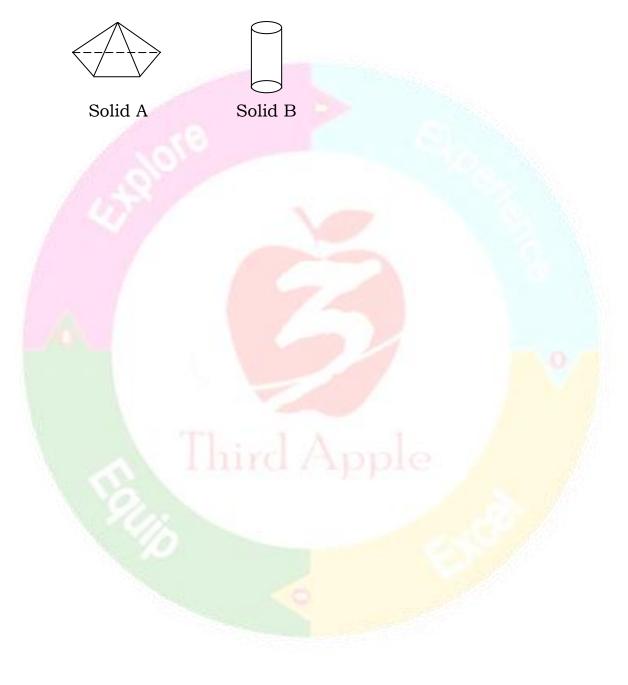

## HOTS:

1. How many more flat faces does solid A have than solid B.

Grade - 2