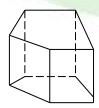

9. How many rectangular faces are there in the given figure.

10. Find the odd one out.