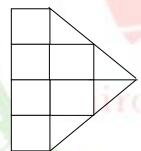

rksheet -12**

1. Draw solid shapes.

- 2. How many circular faces are there in cylinder.
- 3. Name the shape which has all square flat faces.
- 4. How many faces are there in cuboid.
- 5. Name the shape which has one flat face and one curved face.
- 6. Name the shape which has one curved face and two flat faces.
- 7. Name the solid shapes which has curved faces.



## 8. Complete the table.

| Shape | Name   | Related flat shape |
|-------|--------|--------------------|
|       |        |                    |
|       | 3      |                    |
|       |        | 0                  |
| hire  | l Appl | e                  |

9. How many rectangular faces are there in the given figure.



10. Find the odd one out.











## HOTS:

1. How many squares are there in the given figure?